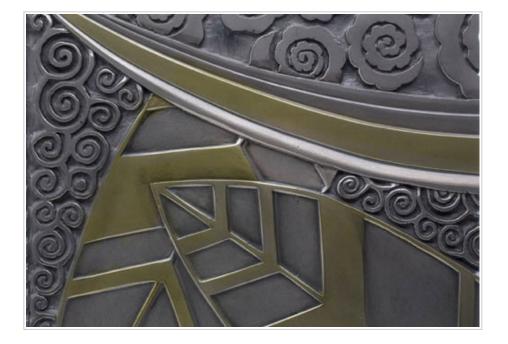

# Surface:

EB Leaf pattern. Based upon an Edgar Brandt design.

## Finish:

Bronze with Brass Highlights