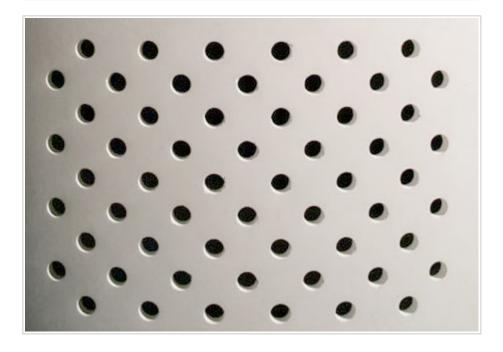

## **Sample Specs**

| Item Code: |  |
|------------|--|
|            |  |
| Material:  |  |
|            |  |
| GFRG       |  |
| Category:  |  |
|            |  |
| Perforated |  |

Perforated patterns can be modeled and integrated into a custom shape with the plug cut by CNC machine. Perforated panels, combined with acoustical insulation behind the panel are ideal for applications where combating sound reflections is desired.

Surface:

**Description:** 

Round Perforations with straight cut edges

Finish:

Natural GRG (no post-applied finish)

**Applications:** 

Walls, Decorative Interior, Ceilings

Notes: