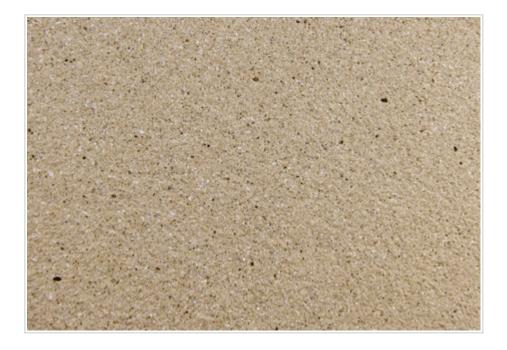

## Sample Specs

| Item Code:                                                                                                                                                                                                                                               |
|----------------------------------------------------------------------------------------------------------------------------------------------------------------------------------------------------------------------------------------------------------|
| Material:                                                                                                                                                                                                                                                |
| GFRC-L                                                                                                                                                                                                                                                   |
| Category:                                                                                                                                                                                                                                                |
| Standard                                                                                                                                                                                                                                                 |
| Description:                                                                                                                                                                                                                                             |
| Formglas GFRC-L is a polymer modified cement material with integral colour with a light sandblasted finish. This material is highly suitable for a range of exterior applications such as wal panels, columns, moldings or other decorative enrichments. |
| Surface:                                                                                                                                                                                                                                                 |
| Standard                                                                                                                                                                                                                                                 |
| Finish:                                                                                                                                                                                                                                                  |

Tan

Applications:

Decorative Exterior