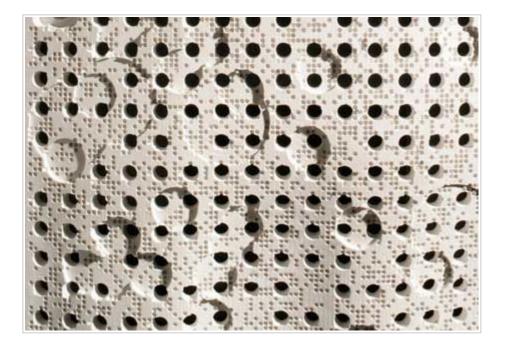

### Surface:

Empac - Round perforations with straight cut edges and random surface relief.