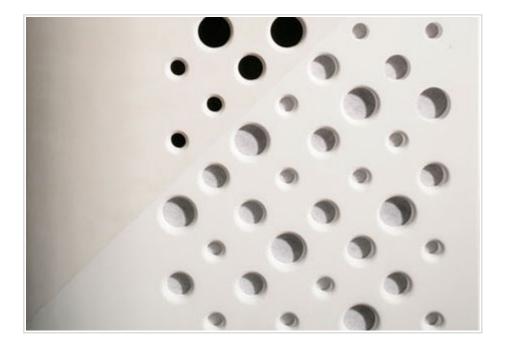

### Surface:

Carlton Perforated  $^3/8$ \",  $^5/8$ \" and  $^7/8$ \" diameter perforations; some with radiused edges and some with straight cut edges.

# Finish:

Half of panel is shown as Natural GRG; half of panel shown with a White Primer applied.